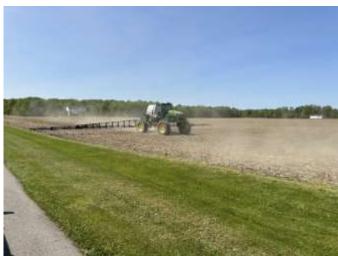

2022 Crop Update

5/15/2023

Tyler fitting ground on 5/11/23 just before it was planted.

| Comments provided by Schwartz | Farms – John King and Dan Schwartz: | schwartzfarms@aol.com |
|-------------------------------|-------------------------------------|-----------------------|
|-------------------------------|-------------------------------------|-----------------------|