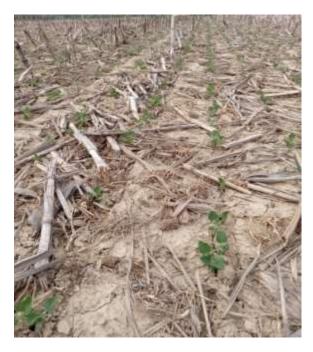

Pictured above are Magyar's MS28Q3 soybean variety next to a pen for size reference. These soybeans were planted on April  $12^{th}$ , 2023.

The Soybeans pictured above are grown by Erik Kernell (Western Ohio), Erik began planting our IA3054RA12 variety on the 7<sup>th</sup> of April. The few contract growers that began planting in early April are likely to have to replant. The weather in April is the main reason for having to replant, however most of our contract growers began planting around the same time as Schwartz Farms and since then we have had optimal planting conditions. As of today, there are no concerns with having to replant for those of us who started planting in May.