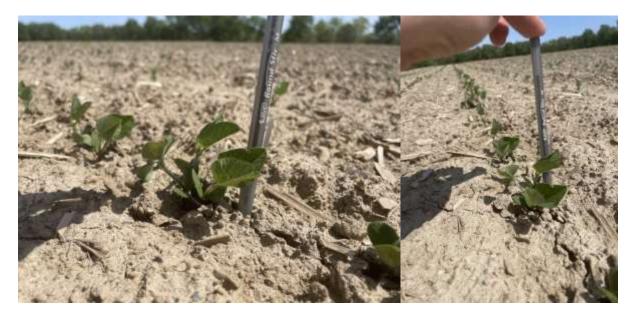

Pictured above are Jeff Magyar's MS28Q3 soybean variety that was planted on April 12<sup>th</sup>, 2023. Jeff also planted the IA3051RA12 variety later in April on the 20<sup>th</sup>, but the soybeans have yet to emerge from the ground. The Magyar's are concerned about replanting if we do not receive rain soon.

Pictured above are Magyar's MS28Q3 soybean variety next to a pen for size reference. These soybeans were planted on April  $12^{th}$ , 2023.

The Soybeans pictured above are grown by Erik Kernell (Western Ohio), Erik began planting our IA3054RA12 variety on the 7<sup>th</sup> of April. The few contract growers that began planting in early April are likely to have to replant. The weather in April is the main reason for having to replant, however most of our contract growers began planting around the same time as Schwartz Farms and since then we have had optimal planting conditions. As of today, there are no concerns with having to replant for those of us who started planting in May.