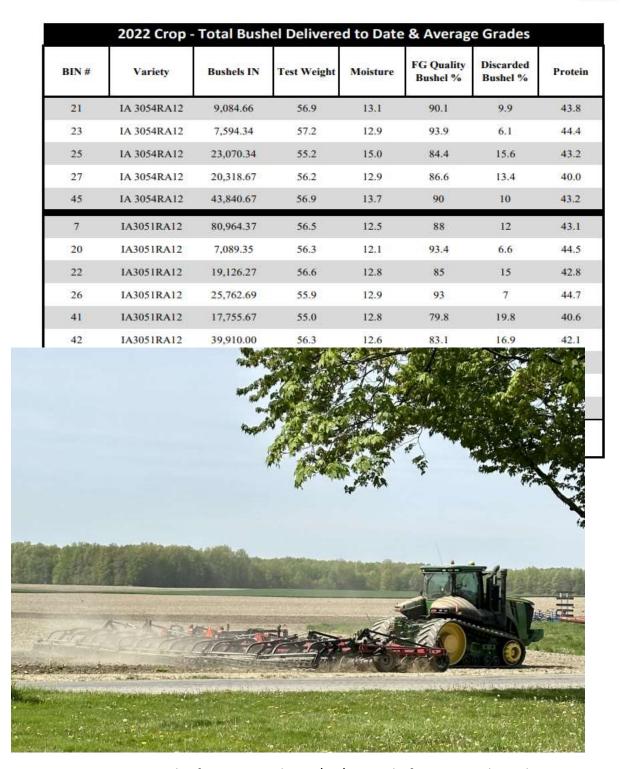

2022 Crop Update

5/15/2023

Tyler fitting ground on 5/11/23 just before it was planted.

| Comments provided by Schwartz | Farms – John King and Dan Schwartz: | schwartzfarms@aol.com |
|-------------------------------|-------------------------------------|-----------------------|
|-------------------------------|-------------------------------------|-----------------------|