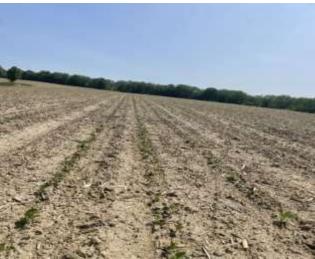

Pictured above are Magyar's MS28Q3 soybean variety next to a pen for size reference. These soybeans were planted on April  $12^{th}$ , 2023.

The Soybeans pictured above are grown by Erik Kernell (Western Ohio), Erik began planting our IA3054RA12 variety on the 7<sup>th</sup> of April. The few contract growers that began planting in early April are likely to have to replant. The weather in April is the main reason for having to replant, however most of our contract growers began planting around the same time as Schwartz Farms and since then we have had optimal planting conditions. As of today, there are no concerns with having to replant for those of us who started planting in May.