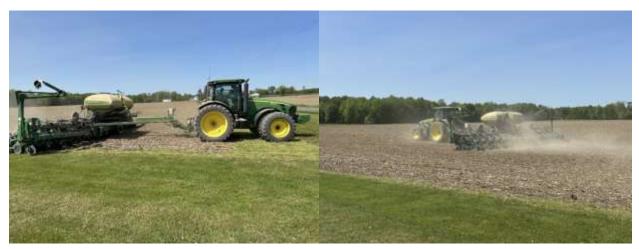

In the above pictures, Tom Schwartz is planting soybeans. During planting season Tom Schwartz drives the planter for all the soybeans, Dan Schwartz drives the planter for all the corn, Aaron Schwartz spreads fertilizer, Tyler Schwartz fits the ground, and Sam Schwartz does the spraying. The first fields of soybeans, variety AV32QO that were planted on May 10<sup>th</sup>, 2023 have no evidence of germination at this time. With some rain in the near future, we hope that the soybeans will begin the germination process.