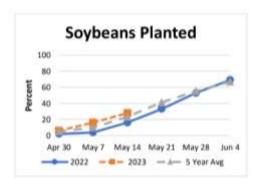

The Graph above is from the United State Department of Agriculture, the article was discussing Ohio crops, as you can see on the graph the soybeans planted in 2023 are above both 2022 and the 5 year average thanks to the warm weather planting soybeans in 2023 is going smoothly.