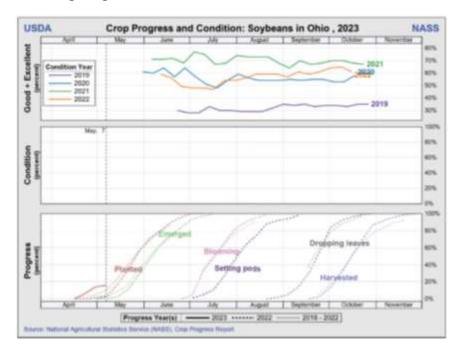

## Ohio's Soybean Planting Progress:

The United States Soybean Planting Progress:

Above is the planting progress for the United States and the state of Ohio, the dry weather in April helped push this along, as many farmers gambled and planted early. We are hearing reports of those April plantings needing to be replanted in some spots of the fields, but not a total loss. Most farmers started last week like us and we have had very favorable planting

The Graph above is from the United State Department of Agriculture, the article was discussing Ohio crops, as you can see on the graph the soybeans planted in 2023 are above both 2022 and the 5 year average thanks to the warm weather planting soybeans in 2023 is going smoothly.