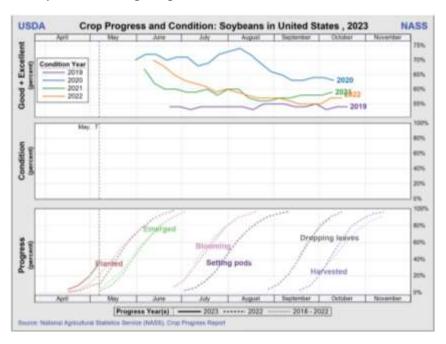

## Ohio's Soybean Planting Progress:

The United States Soybean Planting Progress:

Above is the planting progress for the United States and the state of Ohio, the dry weather in April helped push this along, as many farmers gambled and planted early. We are hearing reports of those April plantings needing to be replanted in some spots of the fields, but not a total loss. Most farmers started last week like us and we have had very favorable planting

The Graph above is from the United State Department of Agriculture, the article was discussing Ohio crops, as you can see on the graph the soybeans planted in 2023 are above both 2022 and the 5 year average thanks to the warm weather planting soybeans in 2023 is going smoothly.