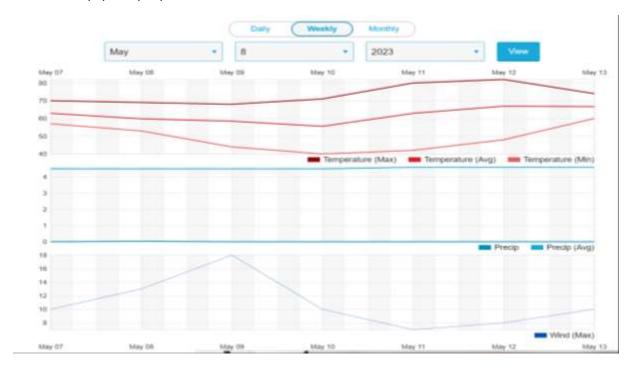

Past Week: 5/8/23-5/13/23

The weather over the past week has been great for planting! Our temperatures have been above average ranging from 68 to 82 degrees. We have had no rain, causing our conditions to be very dry. We would like to have some rain within the next week to help our soybeans germinate and begin emergence.