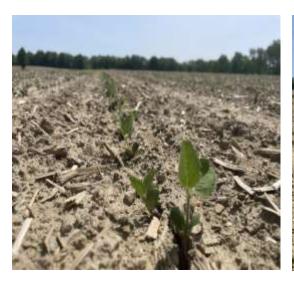

Pictured above are Jeff Magyar's MS28Q3 soybean variety that was planted on April 12<sup>th</sup>, 2023. Jeff also planted the IA3051RA12 variety later in April on the 20<sup>th</sup>, but the soybeans have yet to emerge from the ground. The Magyar's are concerned about replanting if we do not receive rain soon.